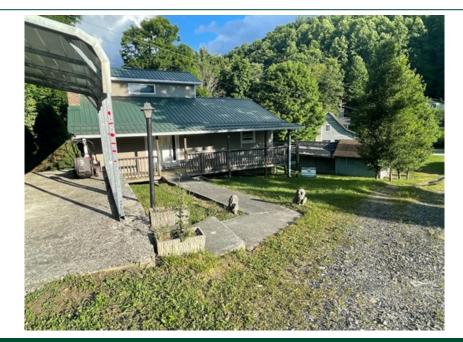

## 2195 Blevins Creek Road, Elk Park, NC 28622

» Beds: 2 | Baths: 2 Full

» MLS #: 3758072

» Single Family | 1,143 ft<sup>2</sup> | Lot: 19,166 ft<sup>2</sup>

» Open Floor Plan

» Two Storage Buildings

» More Info: 2195BlevinsCreekRoad.com

2 BR, 2 BA with open floor plan, fireplace with gas logs, two storage buildings and a two-car carport. Near Banner Elk, ski resorts, Boone & Blowing Rock as well as Grandfather Mountain.